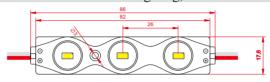

dimension diagram (unit:mm)

4

(<u>;</u>Ö;

ø

160\*

| PRODUCT PARAMETER:       |                | dimension diagram (unit:mm) |
|--------------------------|----------------|-----------------------------|
| Power:                   | 1.4 W/pcs      |                             |
| Input voltage :          | DC12V          |                             |
| Waterproof rate :        | I P 67         |                             |
| Size :                   | 82*18*7mm      |                             |
| LM:                      | 125-135 lm/pcs |                             |
| Led quantity/pcs :       | 3 led          |                             |
| Module quantity/String : | 20 pcs/String  |                             |
| Color for choice :       | W              |                             |
| View angle: :            | 160°           |                             |
| Weight:                  | 1.5KG/100PCS   |                             |
|                          |                |                             |