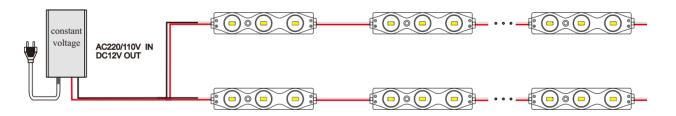

## POWER SUPPLY INSTALLATION INSTRUCTION:

| Power supply:             | 12v constant voltage                                        |
|---------------------------|-------------------------------------------------------------|
| Power supply match:       | suggest connect 1 power supply to each chain(20pcs module)  |
| power supply connection : | attention the positive and negtive ,don't polarity reversed |
| Strip cutting:            | 3 led/pcs ,any length cutting for the pcs                   |
|                           |                                                             |