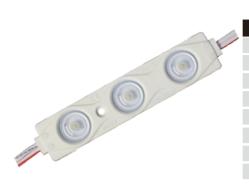

## 2835-B312 Module LEDs

|                         | DC12V III Ip67                                                        |
|-------------------------|-----------------------------------------------------------------------|
| PRODUCT FEATURE         | S:                                                                    |
| Material and technology | : Using ultra bright 2835 bulb quality, Using Aluminum sheet, The     |
| plastic injection       | n process, beautiful appearance, unique, good heat dissipation effect |
| Lighting character :    | View angle, color uniform, Light emitting angle up to 150             |
| Lumen depreciation :    | Good dissipation, no more than 5% after 50000h                        |
| Electrical safety :     | Use 12v power supply, safety and reliable                             |
| Installation :          | 3M tape back of strip,ultrathin design                                |
| Use :                   | Advertising signs, outer glow word, building outline                  |
|                         | lighting, interior decoration etc                                     |

## PRODUCT MODEL:

| Model | color | working voltage | working current | power      | view angle | led quantity/String | size(mm) | package      | waterproof for choice |
|-------|-------|-----------------|-----------------|------------|------------|---------------------|----------|--------------|-----------------------|
|       |       |                 | 0.11 0/200      | 1 414//200 | 160°       |                     | 00*10*7  | 2000000/0000 | I P 67                |
|       |       | DC 12V          | 0.11 A/pcs      | 1.4W/pcs   | 160°       | 60 LED              | 82*18*7  | 200pcs/pack  | 1 P 07                |